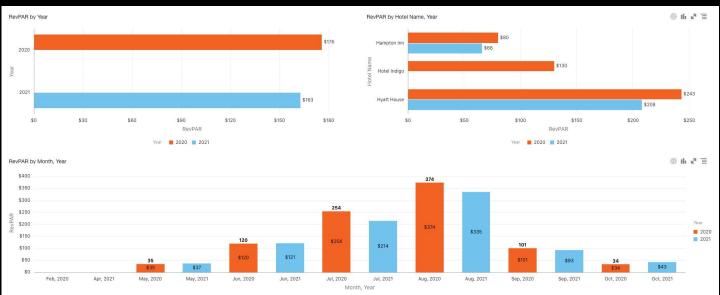

### The hotel metrics you want and need

we speak your language—Visual Boards for Hotels understands the intricacies of hotel operations—like average daily rate (ADR), RevPAR and RevPOR, average daily rates, occupancy rates, room-night revenue, and more.

**Instant insight across dimensions**—See RevPAR by year by hotel. Or chart ADR vs. last year by booking source. Or add more dimensions like nationality, booking channel, room type, region, entity, property, and property type.