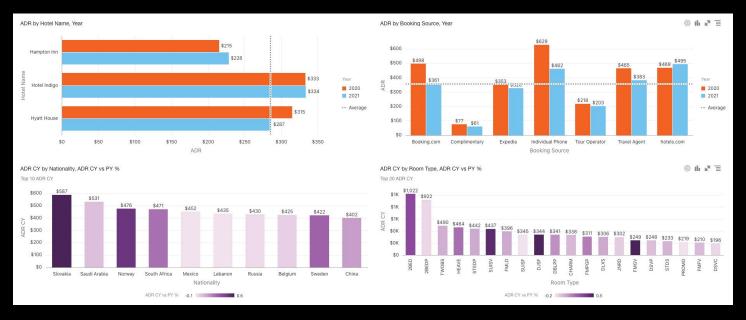

### The hotel metrics you want and need

we speak your language—Visual Boards for Hotels understands the intricacies of hotel operations—like average daily rate (ADR), RevPAR and RevPOR, average daily rates, occupancy rates, room-night revenue, and more.

**Instant insight across dimensions**—See RevPAR by year by hotel. Or chart ADR vs. last year by booking source. Or add more dimensions like nationality, booking channel, room type, region, entity, property, and property type.