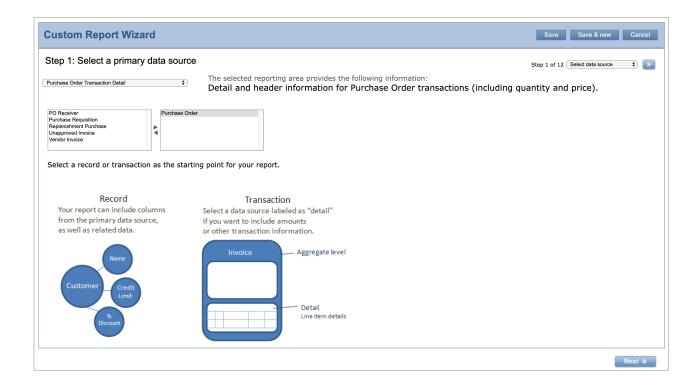

### Ad hoc reports

#### List reporting across related data tables

With the Custom Report Writer, users create ad-hoc reports to lookup, sort, and filter information across related records, such as finding phone numbers for all the customers that purchased a particular item. These reports often work in conjunction with activity reports to provide data specific to an organization's unique business processes. A report wizard makes building these reports fast and easy—no coding required.