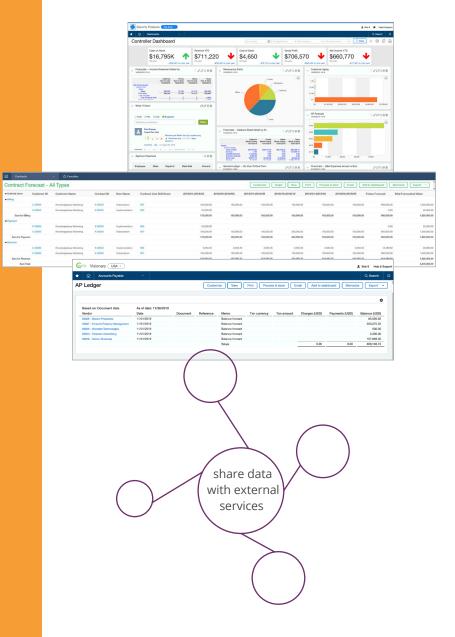

### Reporting and Dashboards

Transform organization decision making with broad and deep visibility into financial and operational data.

1

"Now, I'm in a position to provide reports more quickly and be a true champion within the organization."

- Braam du Plooy, Controller, Atlanta Convention & Visitors Bureau

000

Net Income YTD

\$706,570

13086

100.08

\$660,770

10001

## Essential visibility

#### Drive data-driven decision making to keep your organization on the right path

Data-driven decisions that transform organizations require broad and deep visibility into financial and operational data. Where other systems rely on external tools for visibility, Sage Intacct provides built-in tools to display real-time, drillable source data. By approaching data from multiple directions, through multiple tools, finance leaders can pull and analyze information from the Sage Intacct Intelligent GL<sup>™</sup>, subledgers, and supporting data objects. Information can be shared through a variety of means like customizable dashboards or distributed through export or email, including PDF and Excel files. "We're now able to track contracts better because all our data is coming from one place, whereas before we used multiple sources and a lot of error-prone Excel manipulation. Sage Intacct delivers accurate reporting for all our billed and unbilled, deferred and paid contracts, providing full transparency into our customer base so we can keep our fingers on the pulse of everything from contract renewals, upsells, and cross-sells, to churn by product and amortized commissions expenses."

# Multiple points of accessibility

- Customizable dashboards allow role-based and process-based metrics, reports, and charts to be created for quick insight and datadriven decisions.
- For in-depth reporting, the Sage Intacct Report Center contains a library of reports and financial statements, as well as charts and tools for modifying, duplicating, or creating completely new reports and charts.
- Activity-specific subledger reports, like customer aging and check registers, can also be found in the individual task area.
- External processes, like business intelligence or data warehousing, can be driven by using Web Services APIs or setting up data delivery services.